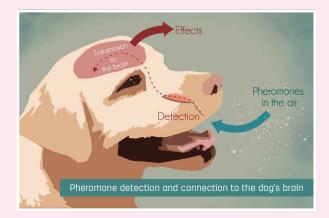

### How ADAPTIL® *Junior* works on puppies

# Adjusting to a new home can be challenging. You can help your puppy feel more comfortable and confident in her new forever home.

Mother dogs communicate with their puppies through natural messages released in the air. These comforting messages are called pheromones. These messages are a strong signal of security and comfort to puppies.

ADAPTIL® Junior mimics the natural pheromone which sends comforting messages to help your puppy feel calm and relaxed when exploring the world, learn the rules of its new life, and feel comforted with your family as she did with her mother.