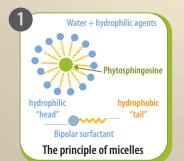

Binding of hydrophobic debris

Micelles = microspheres

that distribute PS and

Water and soothing

bind oily debris

agents

Douxo® is a registered trademark of Ceva Santé Animale S.A ©2016 Ceva Animal Health, LLC, Lenexa, KS 66215