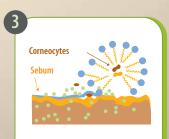

Binding of hydrophobic debris

Micelles = microspheres

that distribute PS and

Water and soothing

bind oily debris

agents

Douxo® is a registered trademark of Ceva Santé Animale S.A ©2016 Ceva Animal Health, LLC, Lenexa, KS 66215