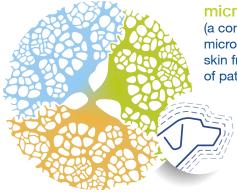

#### The three skin barriers:

#### Physical skin barrier (keeps allergens, germs and parasites out, and water in)

## Microbiological skin barrier or microbiota

(a complex mixture of microorganisms that protect skin from the invasion of pathogens)

- Helps support the skin's physical barrier for supple, hydrated skin
- Helps rebalance the microbial flora for healthy skin
- Helps reduce irritation to soothe skin

### Immunological skin barrier

(reacts to anything that gets through the first lines of defense)