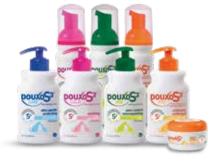

### Give your patients a big splash of safe skincare

OPHYTRIUM™ is a purified natural ingredient, carefully selected for its maximized tolerance and threefold action on the skin barrier.

OPHYTRIUM™ 0.75%

Soothes itchy and irritated skin

D98010P

**Available** to Order in December 2020

OPHYTRIUM™ 0.5%, SEBOLIANCE™

Odor-control, seboregulating

D98620E D98510P

**OPHYTRIUM 0.25%** 

For regular use

D98220D

**Available** to Order in 2021

**CHLORHEXIDINE** DIGLUCONATE 3%, OPHYTRIUM™ 0.5% Antiseptic, antifungal & hydrating

D98420E

THESE GREAT DOUXO® PRODUCTS ARE ALSO STILL AVAILABLE:

DOUXO® Calm Gel 60 mL (2 oz) • DOUXO® Calm Micro-Emulsion Spray 200 mL (6.8 oz) • DOUXO® Chlorhexidine Micro-Emulsion Spray 200 mL (6.8 oz) DOUXO® Micellar Solution 125 mL (4.2 oz) and 250 mL (8.4 oz)