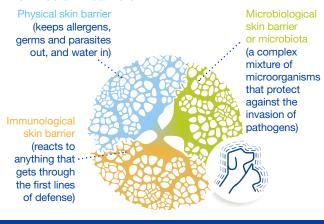

#### The three skin barriers:

#### OPHYTRIUM™:

- Helps support the skin's physical barrier for supple, hydrated skin
- Helps support the microbial flora of healthy skin
- > Helps soothe red, itchy, irritated skin