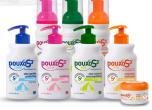

# | Product line

OPHYTRIUM™ 0.75%. highest concentration

### Soothing

Itchv. irritated skin

Shampoo Mousse 200 mL • 500 mL 150 mL

OPHYTRIUM™ 0.5% + chlorhexidine 3%

### Antiseptic, antifungal

Cleansing, hydrating

**Pads** 30 count

Shampoo Mousse 200 mL • 500 mL 150 mL

### Odor-control, seboregulating

Oily to flaky skin

Shampoo Mousse 200 mL • 500 mL 150 mL

with OPHYTRIUM 0.25%

### Ultra gentle, protecting

For regular use

Shampoo 200 mL • 500 mL