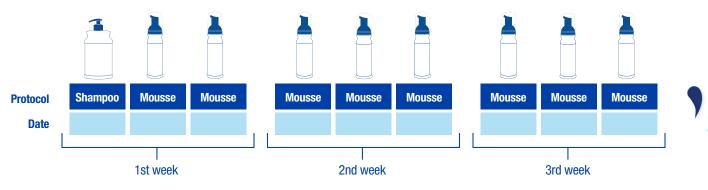

## How to use DOUX0® S3

Only 1 shampoo first week to clean the coat and skin

Mousse 3 times a week

for continuous efficacy

Use chart below to track the D0UX0® S3 protocol at home. Simply add the date you shampoo your dog or cat, then use mousse two times that week. The next 2 weeks use mousse on your dog and/or cat 3 times a week.